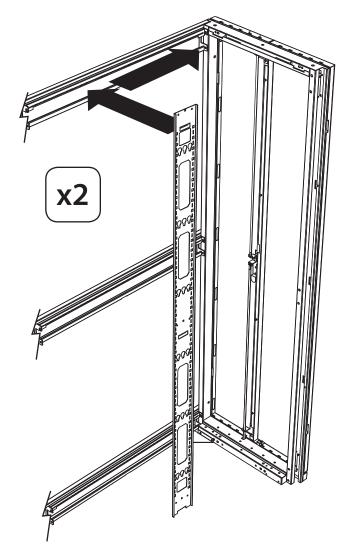

USA 773.869.1234 • www.tripplite.com

## **Parts List**









Note: "EXP" models do not include side panels.

### **Required Tools:**

- 5/32" (4 mm) Allen Wrench (Supplied)
- #1 Phillips Screwdriver (User-Supplied)
- #2 Phillips Screwdriver (User-Supplied)



WARNING: The rack enclosure is extremely heavy. Do not attempt to unpack, move, assemble or install the enclosure without assistance. Until it has been properly assembled and stabilized, the enclosure is prone to tipping and could cause property damage and/or personal injury. Use extreme caution when assembling the enclosure and be sure to follow all handling and installation instructions. Do not attempt to install equipment without first stabilizing the enclosure. Refer to Owner's Manual.



# step 3 1 A 12







## step

















## step





2



2



24









## step











## step





Note: For "EXP" models, skip this step.



Tripp Lite follows a policy of continuous improvement. Product specifications are subject to change without notice.

Made in China.



1111 West 35th Street, Chicago, IL 60609 USA 773.869.1234 • www.tripplite.com